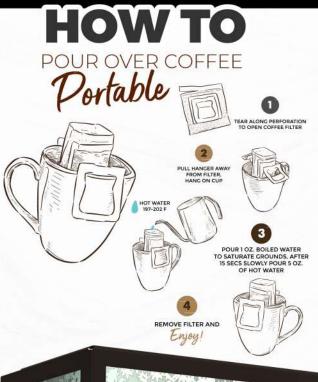

💖 100 % Arabica / Single origin

🖄 Grown at altitude 1200 - 1500 m above sea level

Guaranteed freshness

Single serve

10 Portable Drip Coffee bags

Genuine pour over method

The brewing process is simple and fast in under 3 minutes.