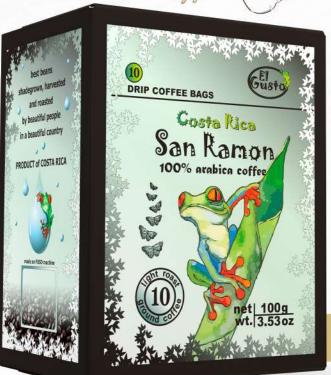

## SANRAMÓN DRIP COFFEE BAGS

Exquisite flavor and citric notes born in misty San Ramon and developed in our house roastery. Single origin premium coffee beans from the Western Valley, are ground and packed in innovative drip bags, to allow a gourmet coffee experience on the go. Fresh and tender acidity, fruity savor, sweet flavor with dark cocoa notes, rich aroma and creamy long aftertaste – all this in a single serve drip bag.

## Original Costa Rican Coffee SAN RAMON DRIP COFFEE BAGS

San Ramón Drip coffee box Ground coffee